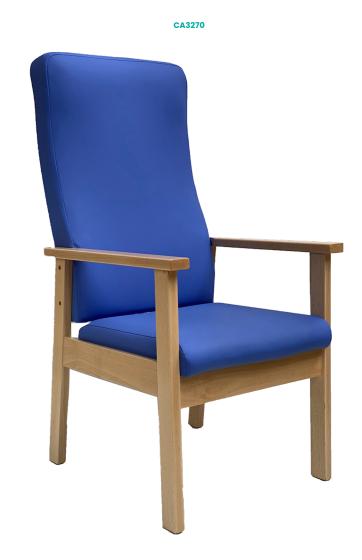

# **Westray Patient Chair**

The Westray is a perfect solid wooden-framed bedside chair which offers exceptional comfort and support.

# **Key Features**

Providing all the comfort a patient or visitor needs when seated for long periods of time.

- Easy to clean antimicrobial vinyl to aid infection control
- Strong construction, ensuring long life span

#### Westray

| Height      | 1270mm |                         |       |  |
|-------------|--------|-------------------------|-------|--|
| Seat Height | 470mm  | <b>Padded Footstool</b> |       |  |
| Depth       | 750mm  | Height                  | 245mm |  |
| Seat Depth  | 550mm  | Width                   | 460mm |  |
| Width       | 590mm  | Depth                   | 360mm |  |
| Seat Width  | 510mm  |                         |       |  |