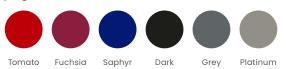

## **Colour Options**

Available in a choice of colours, see the Classic Range on page 208.

## **Ordering Information**

When ordering, quote the product code and add the colour as a suffix, i.e. (Code)**Tomato**.

| BE1070      | Valence hydraulic height-adjustable blood sampling chair – combined<br>leg support/backrest adjustment    |
|-------------|-----------------------------------------------------------------------------------------------------------|
| BE1075      | Valence hydraulic height-adjustable blood sampling chair – independent<br>leg support/backrest adjustment |
|             |                                                                                                           |
| Accessories |                                                                                                           |
|             |                                                                                                           |
| BE1062      | Stainless steel tray unit                                                                                 |