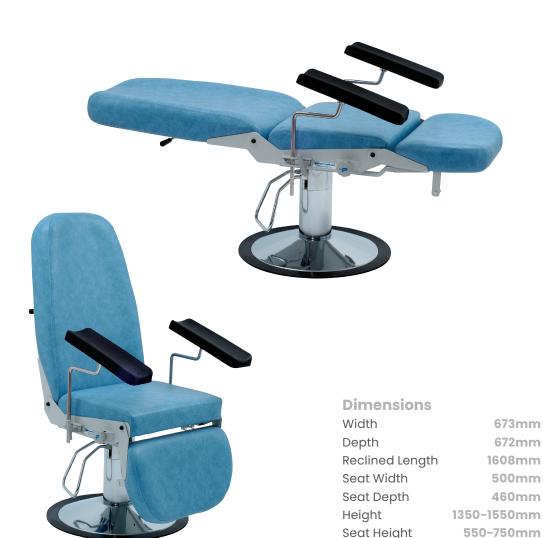

## Valence Hydraulic Blood Sampling Chair

Our stylish Valence chair is height-adjustable by a foot-operated hydraulic pump.

Armrest Width

120mm

## **Key Features**

The compact base is non mobile allowing the rotating feature to lock into place, resulting in the perfect solution in areas where space is at a premium. The adjustable backrest, armrests and leg rests enables the operator to position the patient in the optimum position to carry out procedures. The chair can also be fully reclined to a flat position if and when required.

- Antimicrobial vinyl to aid infection control
- Adjustable in height by a foot-operated hydraulic pump which allows the clinician to keep their hands free whilst raising or lowering the patient
- Equipped with safe anti-slip polyurethane, wipe clean armrests that adjust in height and direction to provide the ideal position for blood taking
- Gas strut assisted backrest operation
- Strong and durable construction
- (31 stone/200kg