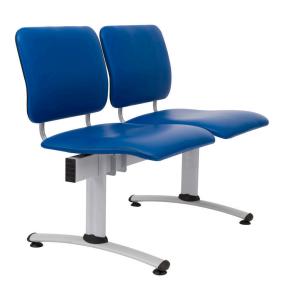

# **Vaila Beam Seating**

"The beam seating in several different colours has given us the opportunity to help patients know they are waiting in the correct areas"

# **Key Features**

The steel chair frame supports an upholstered seat and back with contoured CMHR cushions. Available in banks from two to five seats, upholstered in a choice of fabrics and antimicrobial vinyl.

- · Freestanding or floor fixing options
- Metal beam fabricated ERW steel tube with powder coated finish
- Armrests can be positioned on ends and between the seats
- 25 stone/160kg per seat

### **All Models**

| Height      | 820mm |
|-------------|-------|
| Seat Height | 470mm |
| Depth       | 600mm |
| Seat Depth  | 465mm |

Seat Width 485mm (per seat)

2 Seater Length
3 Seater Length
4 Seater Length
5 Seater Length
2090mm
2610mm