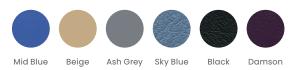

## **Colour Options**

Available in a choice of colours, see Couch range on page 209.

## **Ordering Information**

When ordering, quote the product code and add the colour as a suffix, i.e. (Code)**Mid Blue**.

| Code       | Description                                                                                      |
|------------|--------------------------------------------------------------------------------------------------|
| BE3170     | Ultrasound couch                                                                                 |
|            |                                                                                                  |
| Accessorie | es – Please see page 207 for a full range of accessories                                         |
|            |                                                                                                  |
| CA5060     | Stainless steel accessory rail (pair)                                                            |
| CA5060     | Stainless steel accessory rail (pair) Stainless steel accessory clamps (units sold individually) |
|            | Stainless steel accessory clamps                                                                 |