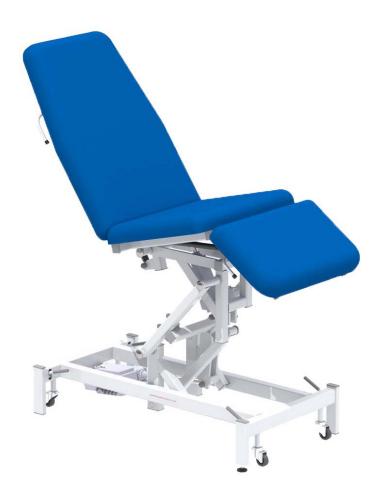

# **Ultrasound Couch**

Comprised of three sections, our ultrasound couch has a long backrest to facilitate ultrasound examinations.

## **Key Features**

The electric height-adjustable feature allows the couch to be positioned easily allowing for a low entry height for the patient and a comfortable position for the clinician to work at. The electrically operated tilt facility enables enhanced patient positioning.

- Easy to clean antimicrobial vinyl to aid infection control
- Retractable castors to allow easy movement of couch when unoccupied
- Low starting height for easy access and tilting seat
- Gas spring assisted backrest and leg section
- 41 stone/260kg