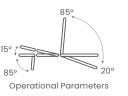

## **Key Features**

The electric height-adjustable feature allows the couch to be positioned easily allowing for a low entry height for the patient and a comfortable position for the clinician to work at. The electrically operated tilt facility enables enhanced patient positioning.