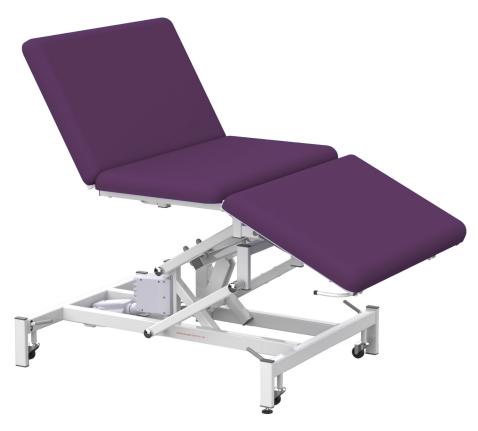

# Two and Three Section Bariatric Couch

Our two and three section bariatric couches are solid in construction and guarantee durability with a long lifespan in demanding healthcare environments.

BE3055

## **Key Features**

Equipped to facilitate working loads of 41 or 50 stone with a width of 75cm to 100cm wide. The 100cm wide option is compatible for therapists who are required to work with the patient and has a backrest which is adjusted electronically to facilitate this. Our 75cm version has an adjustable backrest via a gas spring. Both versions are height-adjustable to ensure the perfect low entry height for patients and the ideal treatment height for clinicians, reducing back care issues.

#### CA5101

Depth 1600mm Seat Depth 590mm Height 460-910mm

**BE3050** 

Depth 1700mm Seat Depth 590mm Height 500-950mm

**BE3035** 

Depth 1600mm Height 460-910mm

**BE3055** 

Depth 1700mm Height 500-950mm

## **Ordering Information**

When ordering, quote the product code and add the colour as a suffix, i.e. (Code)Mid Blue.

| Code   | Description                                                                                         |            |
|--------|-----------------------------------------------------------------------------------------------------|------------|
| CA5101 | 2 section bariatric 41 stone couch, electric height adjustment, 75cm wide, Couch Height 500mm-950mm |            |
| BE3035 | 3 section bariatric 41 stone couch, electric height adjustment, 75cm wide, Couch Height 500mm-950mm |            |
| BE3050 | 2 section bariatric 50 stone couch, electric backrest/height adjustment; 100cm wide                 |            |
| BE3055 | 3 section bariatric 50 stone couch, electric backrest/height adjustment; 100cm wide                 | (arigital) |