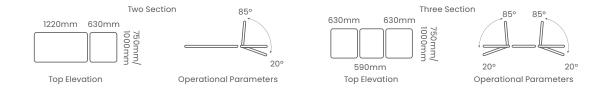

### **Dimensions**

#### CA5101

Depth 1600mm Seat Depth 590mm Height 460-910mm

**BE3050** 

Depth 1700mm Seat Depth 590mm Height 500-950mm

**BE3035** 

Depth 1600mm Height 460-910mm

**BE3055** 

Depth 1700mm Height 500-950mm

#### **Additional Dimensions**