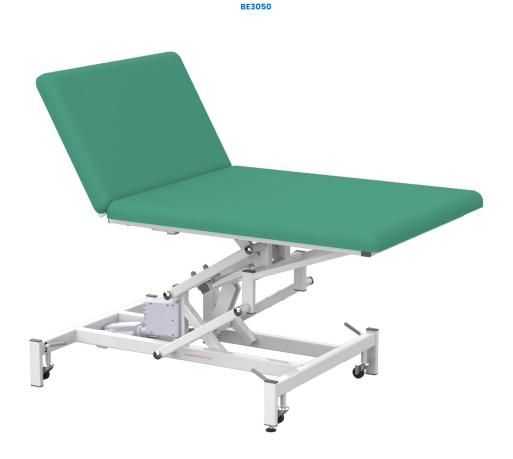

# Two and Three Section Bariatric Couch

Our two and three section bariatric couches are solid in construction and guarantee durability with a long lifespan in demanding healthcare environments.

BE3055

## **Key Features**

Equipped to facilitate working loads of 41 or 50 stone with a width of 75cm to 100cm wide. The 100cm wide option is compatible for therapists who are required to work with the patient and has a backrest which is adjusted electronically to facilitate this. Our 75cm version has an adjustable backrest via a gas spring. Both versions are height-adjustable to ensure the perfect low entry height for patients and the ideal treatment height for clinicians, reducing back care issues.

#### CA5101

Depth 1600mm Seat Depth 590mm Height 460-910mm

**BE3050** 

Depth 1700mm Seat Depth 590mm Height 500-950mm

**BE3035** 

Depth 1600mm Height 460-910mm

**BE3055** 

Depth 1700mm Height 500-950mm

## **Ordering Information**

When ordering, quote the product code and add the colour as a suffix, i.e. (Code)Mid Blue.

| Code   | Description                                                                                         |            |
|--------|-----------------------------------------------------------------------------------------------------|------------|
| CA5101 | 2 section bariatric 41 stone couch, electric height adjustment, 75cm wide, Couch Height 500mm-950mm |            |
| BE3035 | 3 section bariatric 41 stone couch, electric height adjustment, 75cm wide, Couch Height 500mm-950mm |            |
| BE3050 | 2 section bariatric 50 stone couch, electric backrest/height adjustment; 100cm wide                 |            |
| BE3055 | 3 section bariatric 50 stone couch, electric backrest/height adjustment; 100cm wide                 | (arigital) |