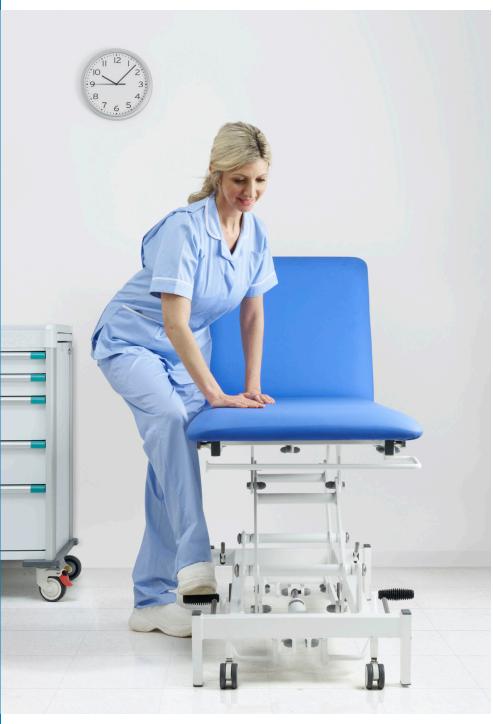

# **Two Section Couch**

Our two section couch is solid in construction and guarantees durability with a long lifespan in demanding healthcare environments.

action

## **Key Features**

Available with hydraulic or electric height adjustment to ensure the perfect low-entry height for patients and the ideal treatment height for clinicians, reducing back care issues.

- Easy to clean antimicrobial vinyl to aid infection control
- Paper roll holder supplied at foot end as standard
- Retractable castors to allow easy movement of couch when unoccupied
- Gas spring assisted backrest