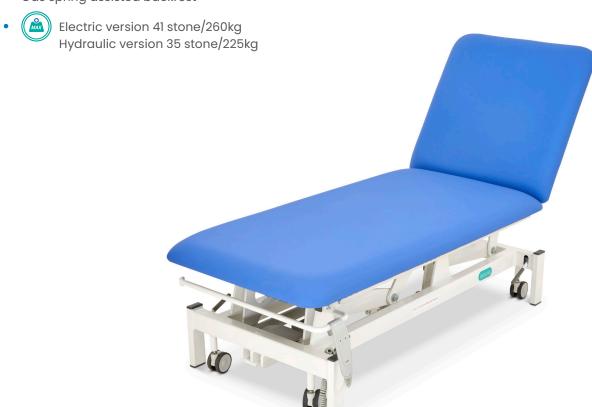

# **Two Section Couch**

Our two section couch is solid in construction and guarantees durability with a long lifespan in demanding healthcare environments.

action

## **Key Features**

Available with hydraulic or electric height adjustment to ensure the perfect low-entry height for patients and the ideal treatment height for clinicians, reducing back care issues.

- Easy to clean antimicrobial vinyl to aid infection control
- Paper roll holder supplied at foot end as standard
- Retractable castors to allow easy movement of couch when unoccupied
- Gas spring assisted backrest