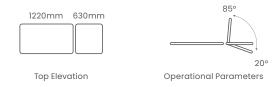

## **Additional Dimensions**

#### **Both Models**

| Width                   | 630mm  | Seat/Main Section Depth | 1220mm    |
|-------------------------|--------|-------------------------|-----------|
| Seat/Main Section Width | 630mm  | Seat Height             | 460-910mm |
| Depth                   | 1600mm | Reclined Depth          | 1850mm    |