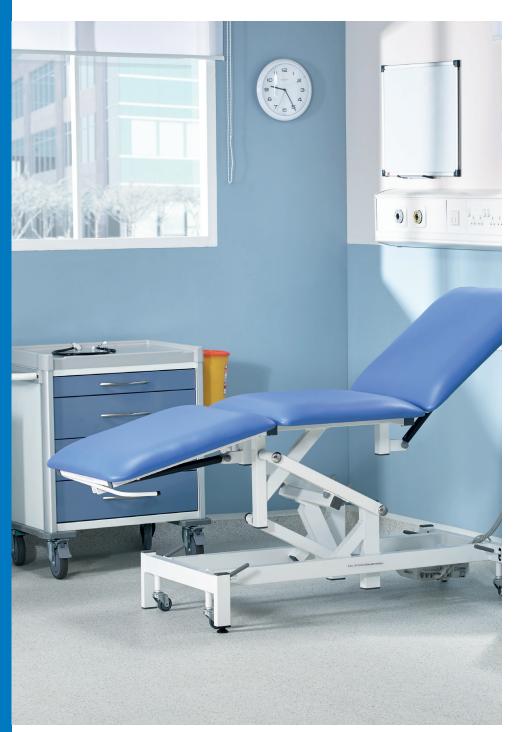

# **Three Section Couch**

Our three section couch is solid in construction and guarantees durability with a long lifespan in demanding healthcare environments.

## **Key Features**

Available with hydraulic or electric height adjustment to ensure the perfect low-entry height for patients and the ideal treatment height for clinicians, reducing back care issues.

- Easy to clean antimicrobial vinyl to aid infection control
- Paper roll holder supplied as standard •
- Retractable castors to allow easy movement of couch when unoccupied •
- Gas spring assisted backrest and legrest ٠
- MAX Electric version 41 stone/260kg • Hydraulic version 35 stone/225kg