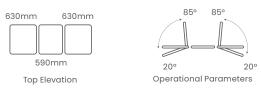

## **Dimensions**

#### **Both Models**

Width Seat/Main Section Width Depth

630mm 630mm 1650mm Seat/Main Section Depth Seat Height **Reclined Depth** 

590mm 460-910mm 1850mm