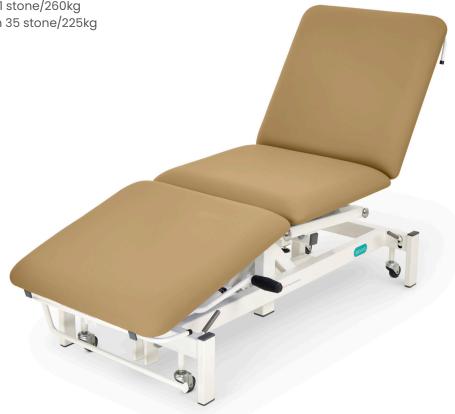

# **Three Section Couch**

Our three section couch is solid in construction and guarantees durability with a long lifespan in demanding healthcare environments.

## **Key Features**

Available with hydraulic or electric height adjustment to ensure the perfect low-entry height for patients and the ideal treatment height for clinicians, reducing back care issues.

- Easy to clean antimicrobial vinyl to aid infection control
- Paper roll holder supplied as standard •
- Retractable castors to allow easy movement of couch when unoccupied •
- Gas spring assisted backrest and legrest ٠
- MAX Electric version 41 stone/260kg • Hydraulic version 35 stone/225kg