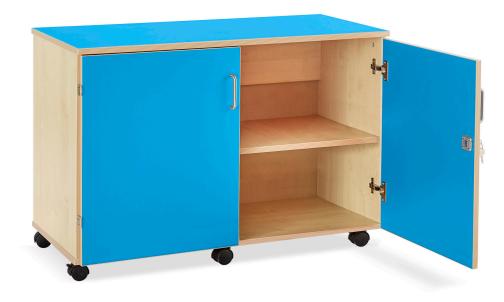

CA446ICY Storage cupboard, small, with coloured doors and top, lockable, on castors

Paediatric Range | Storage Units

| CA4460Storage cupboard, small, with coloured doors and top,<br>lockableCA4461Storage cupboard, small, with coloured doors and top,<br>lockable, on castorsCA4461Storage cupboard, medium, with coloured doors and<br>top and |
|------------------------------------------------------------------------------------------------------------------------------------------------------------------------------------------------------------------------------|
| CA4461 lockable, on castors<br>Storage cupboard, medium, with coloured doors and                                                                                                                                             |
| Storage cupboard, medium, with coloured doors and                                                                                                                                                                            |
| CA4462 top, lockable                                                                                                                                                                                                         |
| CA4463 Storage cupboard, medium, with coloured doors and top, lockable, on castors                                                                                                                                           |
| CA4464 Storage cupboard, large, with coloured doors and top, lockable                                                                                                                                                        |
| CA4465 Open book cupboard, small, with coloured end panels                                                                                                                                                                   |
| CA4466 Open book cupboard, medium, with coloured end panels                                                                                                                                                                  |
| CA4467 Open book cupboard, large, with coloured end panels                                                                                                                                                                   |

CA4463PI

Storage cupboard, medium, with coloured doors and top, lockable, on castors

CA4466CY Open book cupboard, medium, with coloured end panels