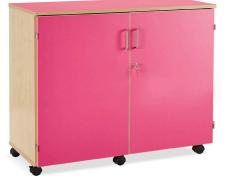

CA446ICY Storage cupboard, small, with coloured doors and top, lockable, on castors

Paediatric Range | Storage Units

| CA4460Storage cupboard, small, with coloured doors and top,<br>lockableCA4461Storage cupboard, small, with coloured doors and top,<br>lockable, on castorsCA4461Storage cupboard, medium, with coloured doors and<br>top and |
|------------------------------------------------------------------------------------------------------------------------------------------------------------------------------------------------------------------------------|
| CA4461 lockable, on castors<br>Storage cupboard, medium, with coloured doors and                                                                                                                                             |
| Storage cupboard, medium, with coloured doors and                                                                                                                                                                            |
| CA4462 top, lockable                                                                                                                                                                                                         |
| CA4463 Storage cupboard, medium, with coloured doors and top, lockable, on castors                                                                                                                                           |
| CA4464 Storage cupboard, large, with coloured doors and top, lockable                                                                                                                                                        |
| CA4465 Open book cupboard, small, with coloured end panels                                                                                                                                                                   |
| CA4466 Open book cupboard, medium, with coloured end panels                                                                                                                                                                  |
| CA4467 Open book cupboard, large, with coloured end panels                                                                                                                                                                   |

CA4463PI

Storage cupboard, medium, with coloured doors and top, lockable, on castors

CA4466CY Open book cupboard, medium, with coloured end panels