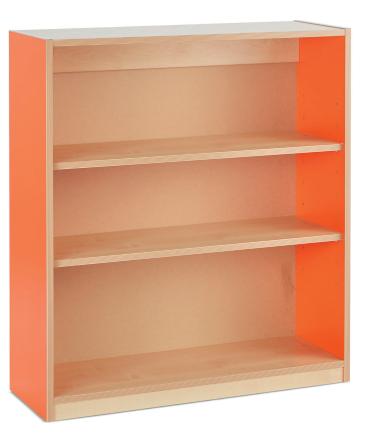

## Storage Units for Toys and Books

This range is a selection of coloured storage units for toys and books, to help keep the Paediatric play rooms and waiting areas tidy.

CA4467TA Open book cupboard, large, with coloured end panels

CA446ICY Storage cupboard, small, with coloured doors and top, lockable, on castors

Paediatric Range | Storage Units

| CA4460Storage cupboard, small, with coloured doors and top,<br>lockableCA4461Storage cupboard, small, with coloured doors and top,<br>lockable, on castorsCA4461Storage cupboard, medium, with coloured doors and<br>top and |
|------------------------------------------------------------------------------------------------------------------------------------------------------------------------------------------------------------------------------|
| CA4461 lockable, on castors<br>Storage cupboard, medium, with coloured doors and                                                                                                                                             |
| Storage cupboard, medium, with coloured doors and                                                                                                                                                                            |
| CA4462 top, lockable                                                                                                                                                                                                         |
| CA4463 Storage cupboard, medium, with coloured doors and top, lockable, on castors                                                                                                                                           |
| CA4464 Storage cupboard, large, with coloured doors and top, lockable                                                                                                                                                        |
| CA4465 Open book cupboard, small, with coloured end panels                                                                                                                                                                   |
| CA4466 Open book cupboard, medium, with coloured end panels                                                                                                                                                                  |
| CA4467 Open book cupboard, large, with coloured end panels                                                                                                                                                                   |

CA4463PI

Storage cupboard, medium, with coloured doors and top, lockable, on castors

CA4466CY Open book cupboard, medium, with coloured end panels