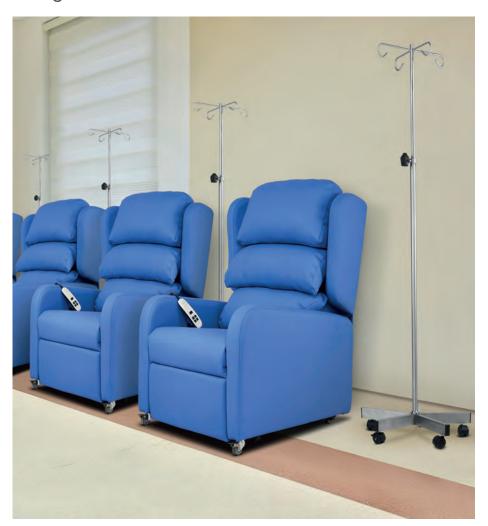

# Stainless Steel Infusion Stand

Compatible with any clinical environment or operating theatre, our premium quality stainless steel infusion stands are constructed from 304 grade stainless steel.

## **Key Features**

A weighted base as standard for optimum stability when heavier items such as infusions pumps are used in conjunction. Supplied with 2 of 4 hooks, and highly mobile with quality castors.