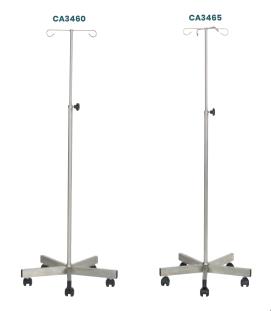

### **Ordering Information**

| Code                                                             | Description                                                         |  |
|------------------------------------------------------------------|---------------------------------------------------------------------|--|
| CA3460                                                           | Stainless Steel Infusion Stand, 2 hook, 50mm castors, weighted base |  |
| CA3465                                                           | Stainless Steel Infusion Stand, 4 hook, 50mm castors, weighted base |  |
| Models marked with 🕬 are available from our 5-Day Express Range. |                                                                     |  |