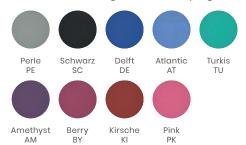

### **Colour Options**

Our nine most popular colours are below, however these chairs are also available in the full Valencia range shown on page 206.

# **Ordering Information**

When ordering, quote the product code and add the colour code as a suffix, i.e. (Code)**AT** for Atlantic.

| Code   | Description                                   |  |
|--------|-----------------------------------------------|--|
| CA1945 | Sparks paediatric manually reclining armchair |  |