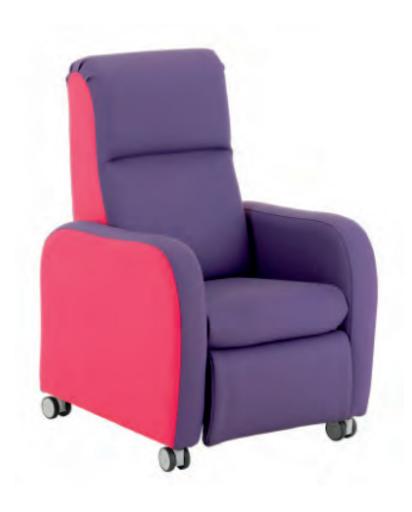

# Sparks Paediatric Reclining Armchair

Modelled on our favourite Denver armchair, the Sparks is designed for younger patients.

# **Key Features**

Maintaining all the key features such as quality and comfort our paediatric armchair is suitable for children between 3 to 7 years of age.

An ergonomically designed backrest for lateral back support with an easy, smooth push out recline function, ideal for any young user.

- Antimicrobial vinyl to aid infection control
- Supplied on heavy-duty lockable castors
- Two tone upholstery available for improved aesthetics – 10% surcharge applies