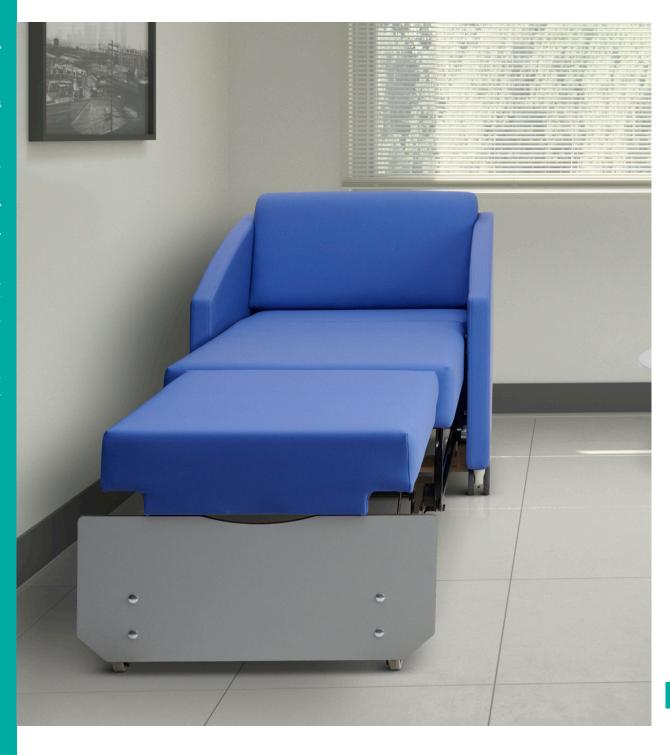

# Sofia Sleeper Chair

"The Sofia sleeper chair is the perfect solution for partners staying overnight and during the day they become a very space efficient bedside chair."

## **Key Features**

Utilising space effectively, the compact chair transforms from a comfortable armchair to a pull-out bed with ease.

- In two simple movements the chair transforms from a chair to a bed, saving vital space when not in use
- Ergonomically designed with deep foam cushions to ensure good rest for hardworking staff, recovering patients and tired visitors
- · Heavy-duty lockable castors system for ease of moving
- Easy to clean antimicrobial vinyl to aid infection control
- (23.5 stone/150kg