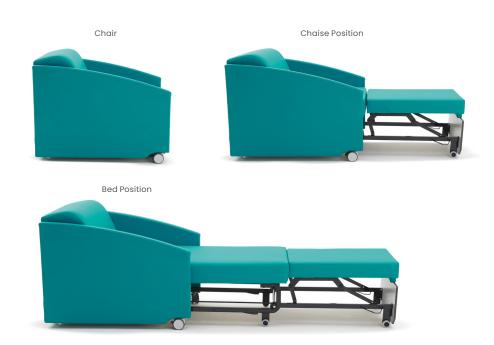

## **Key Features**

Utilising space effectively, the compact chair transforms from a comfortable armchair to a pull-out bed with ease.

- In two simple movements the chair transforms from a chair to a bed, saving vital space when not in use
- Ergonomically designed with deep foam cushions to ensure good rest for hardworking staff, recovering patients and tired visitors
- · Heavy-duty lockable castors system for ease of moving
- Easy to clean antimicrobial vinyl to aid infection control
- (23.5 stone/150kg

#### **Chair Position**

| Chair Depth      | 960mm |
|------------------|-------|
| Chair Seat Depth | 590mm |

#### **Chaise Position**

| Chaise Length     | 1600mm |
|-------------------|--------|
| Chaise Seat Depth | 1200mm |

#### **Bed Position**

| Bed Length     | 2300mm |
|----------------|--------|
| Bed Seat Depth | 1900mm |

ocura.co.uk t: 01732 367777 e: sales@ocura.co.uk