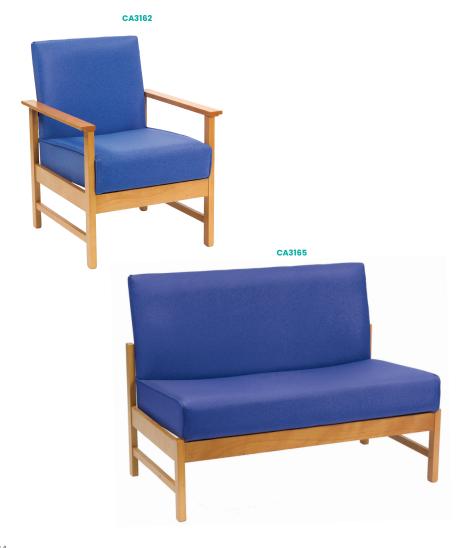

# **Rona Chair**

Rona is traditional in its design and construction using a solid timber frame, the Rona has an extra thick seat and back cushion making its comfortability the perfect choice for any rest or relaxation environment.

### **Key Features**

Rona is a low-line chair, ideal for staff areas.

- Easy to clean antimicrobial to aid infection control
- Strong construction, ensuring long life span
- Rona available in a range of sizes, with or without arms

### **Ordering Information**

When ordering, quote the product code and add the colour code as a suffix, i.e. (Code)**AT** for Atlantic.

| Code   | Description                                |
|--------|--------------------------------------------|
| CA3161 | Rona low-line chair, no armrests           |
| CA3162 | Rona low-line chair, with armrests         |
| CA3163 | Rona low-line 2-seater chair with armrests |
| CA3165 | Rona low-line 2-seater chair, no armrests  |

### **All Rong Models**

| Height      | 850mm | Seat Width | 510mm  |            |
|-------------|-------|------------|--------|------------|
| Seat Height | 380mm |            | 1020mm | (2 seater) |
| Depth       | 720mm | Width      | 570mm  | (CA3161)   |
| Seat Depth  | 550mm |            | 630mm  | (CA3162)   |
| ood: Dopti. |       |            | 1080mm | (CA3163)   |
|             |       |            | 1140mm | (CA3164)   |