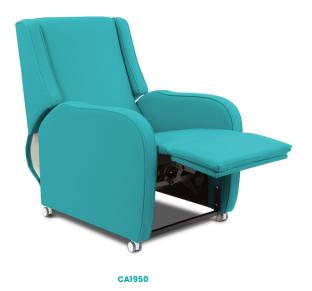

# Richmond Reclining Armchair

Richmond is a stylish and robust recliner. Aesthetically pleasing whilst being suitable for a wide range of healthcare environments.

Available in manual and electric recline with an option of a winged headrest for additional head support or for patients who will be sleeping in the chair.

# **Ordering Information**

When ordering, quote the product code and add the colour code as a suffix, i.e. (Code)**AT** for Atlantic.

| Code       | Description                                                                      |  |
|------------|----------------------------------------------------------------------------------|--|
| CA1950     | Richmond manual reclining hospital patient chair                                 |  |
| CA1951     | Richmond electric reclining hospital patient chair                               |  |
| CA1955     | Richmond manual hospital patient reclining chair with lateral backrest support   |  |
| CA1956     | Richmond electric hospital patient reclining chair with lateral backrest support |  |
| Accessorie | 95                                                                               |  |
| CA1922     | Pressure care memory foam with gel pad cushioning                                |  |
| CA1923     | Head pillow cushion                                                              |  |