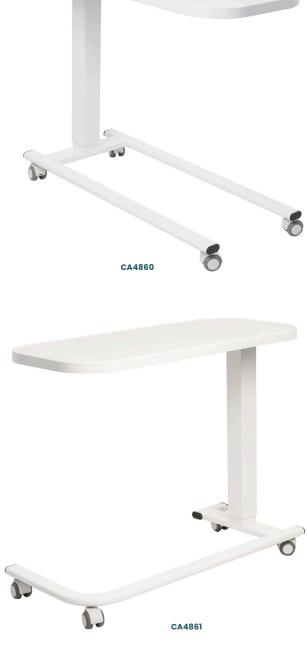

## **Ordering Information**

| Code   | Description                                |                                              |
|--------|--------------------------------------------|----------------------------------------------|
| CA4860 | curaCARE easy clean overbed table          | (##)                                         |
| CA4861 | curaCARE easy clean overchair table        | (##S)                                        |
| CA4862 | curaCARE easy clean overbed table, compact | <b>***</b> ********************************* |