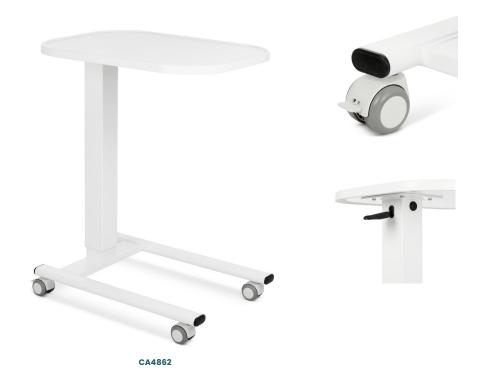

- Easy to clean
- Easy height adjustment
- Robust design
- Ergonomically designed one-piece moulded top
- 2 braked castors
- 4 stone/25kg

## **Ordering Information**

| Code   | Description                                |                                              |
|--------|--------------------------------------------|----------------------------------------------|
| CA4860 | curaCARE easy clean overbed table          | (##)                                         |
| CA4861 | curaCARE easy clean overchair table        | (##S)                                        |
| CA4862 | curaCARE easy clean overbed table, compact | <b>***</b> ********************************* |