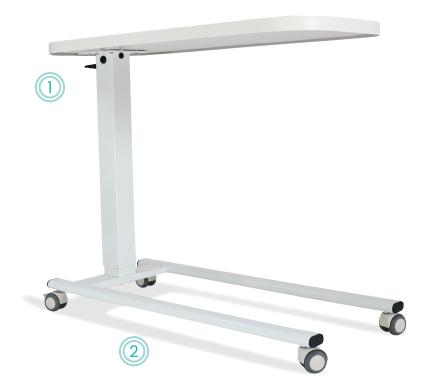

## CA4860/CA4861/CA4862 curaCARE Easy Clean Overbed Table/Chair/Compact

Every design brief has a purpose for us, when we started the process our goal was to create the best value Over Chair/Chair Table. The range is an essential part of patient care, and so our driver was to create a robust and durable product that was designed especially for demanding healthcare environments. The design ensured a product that is 'one wipe' clean' to aid infection control, the 50mm castors allow the table to be easily moved. The table is height-adjustable which allows the patient to choose the height to suit their needs.

## **INSTRUCTIONS FOR USE**

- 1) To raise the table, lift the lever at the top of column, to lower the table apply downward pressure to the tabletop while the lever is lifted.
- 2) The base has 4 x 50mm castors with 2 braked.