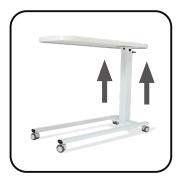

## **INSTRUCTIONS FOR USE**

- 1) To raise the table, lift the lever at the top of column, to lower the table apply downward pressure to the tabletop while the lever is lifted.
- 2) The base has 4 x 50mm castors with 2 braked.