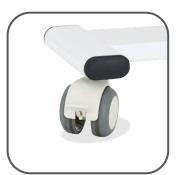

## **INSTRUCTIONS FOR USE**

- 1) To raise the table, lift the lever at the top of column, to lower the table apply downward pressure to the tabletop while the lever is lifted.
- 2) The base has 4 x 50mm castors with 2 braked.