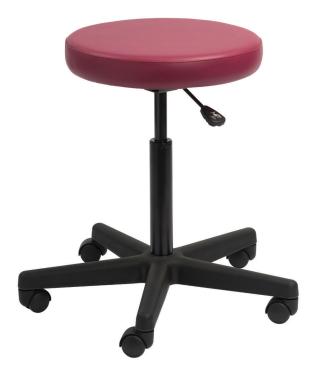

# **Orkney Operator Stool**

A perfect cost-effective alternative to the Shetland, the Orkney is supplied on a height-adjustable base with a black plastic finish.

#### **Key Features**

Suitable for outpatients and clinical areas within a hospital.

- Easy to clean antimicrobial vinyl to aid infection control
- Five star base
- 50mm castors
- · Height-adjustable backrest
- (MAX)

23.5 stone/150kg

CA3060