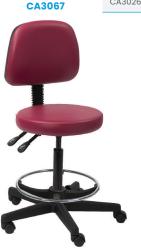

### **Ordering Information**

When ordering, quote the product code and add the colour code as a suffix, i.e. (Code)**AT** for Atlantic.

| Code                                       | Description                                       |
|--------------------------------------------|---------------------------------------------------|
| CA3060                                     | Orkney operator stool                             |
| CA3065 Orkney operator Stool with backrest |                                                   |
| CA3062                                     | Orkney operator stool with foot ring              |
| CA3067                                     | Orkney operator stool with backrest and foot ring |