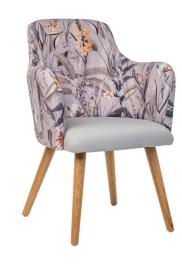

# **Colour Options**

Our thirteen most popular colours are below, however these chairs are also available in the full Valencia range shown on page 206.

# **Ordering Information**

When ordering, quote the product code and add the colour code as a suffix, i.e. (Code)AT for Atlantic.

| Code  | Description          |        |
|-------|----------------------|--------|
| OWB11 | Opti-Lite side chair | Carban |
| OWB12 | Opti-Lite armchair   | Corbon |
| OWB13 | Opti-Lite sofa       | Corbon |
| OWB14 | Opti-Lite table      | Carban |