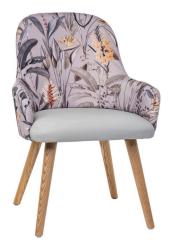

# **Colour Options**

Our thirteen most popular colours are below, however these chairs are also available in the full Valencia range shown on page 206.

# **Ordering Information**

When ordering, quote the product code and add the colour code as a suffix, i.e. (Code)AT for Atlantic.

| Code  | Description          |        |
|-------|----------------------|--------|
| OWB11 | Opti-Lite side chair | Carban |
| OWB12 | Opti-Lite armchair   | Corbon |
| OWB13 | Opti-Lite sofa       | Corbon |
| OWB14 | Opti-Lite table      | Carban |