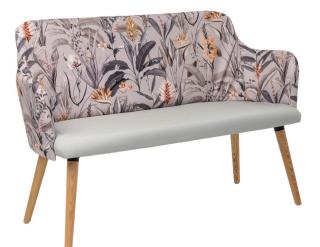

# **Colour Options**

Our thirteen most popular colours are below, however these chairs are also available in the full Valencia range shown on page 206.

# **Ordering Information**

When ordering, quote the product code and add the colour code as a suffix, i.e. (Code)AT for Atlantic.

| Code  | Description          |        |
|-------|----------------------|--------|
| OWB11 | Opti-Lite side chair | Carban |
| OWB12 | Opti-Lite armchair   | Corbon |
| OWB13 | Opti-Lite sofa       | Corbon |
| OWB14 | Opti-Lite table      | Carban |