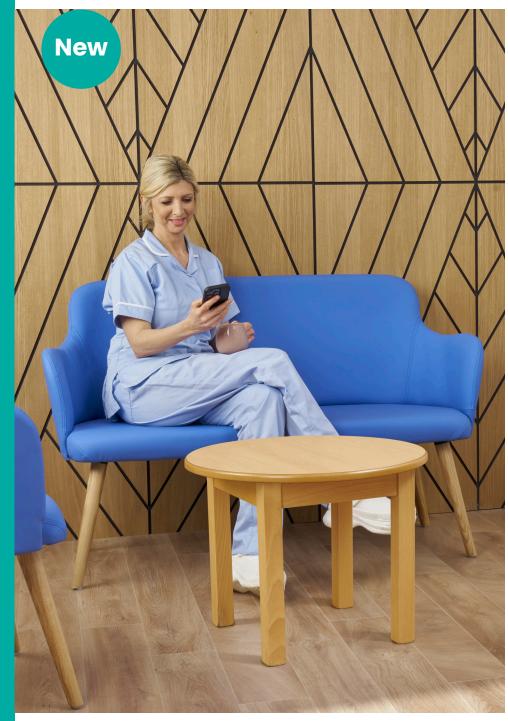

# **Opti-Lite Staff Furniture**

Opti-lite has fluid curves and soft edges making for a relaxed contemporary seating range that is ideal for waiting, relaxing or meeting environments. Opti-lite has been designed and manufactured to allow you to individually specify materials to create a different aesthetic using one design.

## **Key Features**

The solid beech turned legs continue the fluid design, providing a strong durable frame for the hardest of contract environments. With a wide range of colour options available this range can be built to suit any area's needs.

- Easy to clean antimicrobial vinyl to aid infection control
- Relaxed one piece shell design to create comfort, with each range having a soft memory foam feel within the seat
- With three options available in the range and a table, different styles can be purchased together to fit a space of any size
- (🚵) 19 stone/120kg per seat