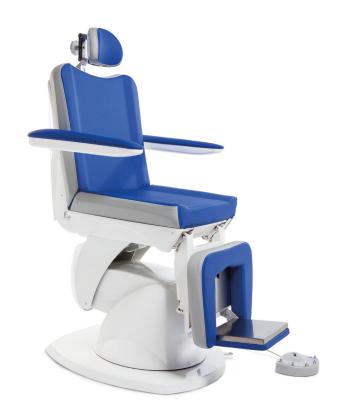

## **ENT and Ophthalmic 4 Motor Treatment Chair**

A perfect blend of design and functionality for ENT and Ophthalmic environments. Como is the best solution in ergonomics, mobility and dynamic robustness teamed with maximum comfort. Electric height, tilt, legrest and backrest adjustment.

## **DIMENSIONS**

Length **Seat Height** 595-925mm (Upright) 725mm **Total Width** 

**Reclined Length** 800mm 1780mmm

Height (Upright)

600mm 1465-1795mm

**Seat Depth** 520mm

**Seat Width** 

**Armrest Width** (Each) 250mm

**Armrest Height** (Above Seat) 220mm

**Backrest Height** (Above Seat) 600mm

(excl headrest) **Footrest Dimension** W270 x D235mm

Length of cable from plug to chair

Information n/a

**Adjustment Type** Electric 4 motor

**Pressure Care Seat Option** 

No

**Max Weight** 

200kg

**Net Weight** 

97kg

Other Features

Foot operated electric height, tilt, legrest and backrest adjustment, fold out footrest, memory settings, rotatable, fold back armrests