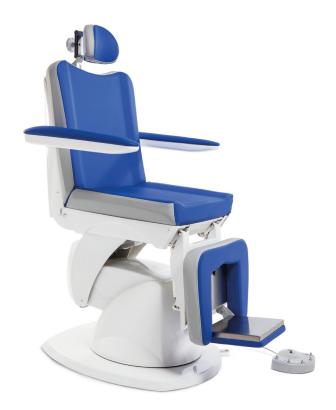

# (CUTOPRO)® CA1611 Como ENT and Ophthalmic Chair

A perfect blend of design and functionality for ENT and Ophthalmic environments. Como is the best solution in ergonomics, mobility and dynamic robustness teamed with maximum comfort. Electric height, tilt and backrest adjustment. Manual legrest adjustment.

### DIMENSIONS

Length (Upright) 725mm

1780mmm

**Seat Height** 595-925mm **Total Width Reclined Length** 800mm

Height (Upright) 1465-1795mm

Seat Width 600mm **Seat Depth** 520mm

Armrest Width (Each) 250mm Armrest Height (Above Seat) 220mm

**Backrest Height** (Above Seat) 600mm (excl headrest)

Footrest Dimension W270 x D235mm

Length of cable from plug to chair Information n/a

**Adjustment Type** Electric 3 motor

**Pressure Care Seat Option** No **Max Weight** 200kg

### **Other Features**

foot operated electric height, tilt and backrest adjustment, manual legrest adjustment, fold out footrest, memory settings, rotatable, fold back armrests

**Principal Materials** Metal, foam, vinyl, plastic