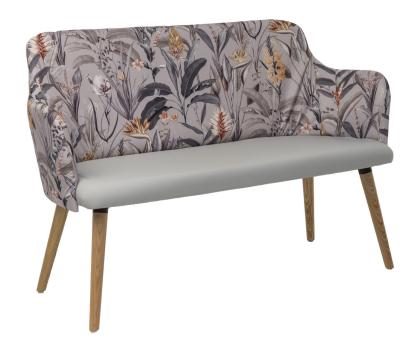

## CUTAFORM® OWB13 Opti-Lite Sofa

Opti-lite has fluid curves and soft edges making for a relaxed contemporary seating range that is ideal for waiting, relaxing or meeting environments. Opti-lite has been designed and manufactured to allow you to individually specify materials to create a different aesthetic using one design. The solid beech turned legs continue the fluid design, providing a strong durable frame for the hardest of contract environments. With a wide range of colour options available this range can be built to suit any area's needs.

Max Weight

120kg

Areas for use

Staff Areas

Seat Width 1200mm Seat Depth 450mm

**Net Weight** 

**Other Features** 

with patterned back