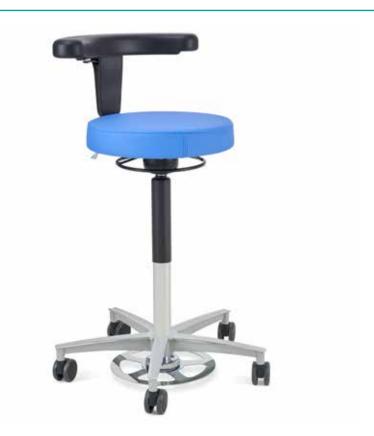

# curaTASK theatre stool

round seat, with rotating armrest/backrest and foot operated height adjustment

The premium stool range has fluid curves and soft edges with strong, sleek componentry creating a stool range that is ideal for staff working in a variety of roles. The stool range has been tested to British Standard EN 16139:2013 level 1, strength, durability and safety. This testing gives confidence on both the safety and lifespan of the range for use in the toughest of hospital environments.

#### **DIMENSIONS**

**Seat Width Total Depth** Height **Armrest Height Backrest Height Armrest Width** (Above Seat) 600mm 400mm (Above Seat) 670-930mm 90mm 220-280mm **Total Width** 220-280mm **Seat Height Seat Depth** 450-650mm 600mm 400mm