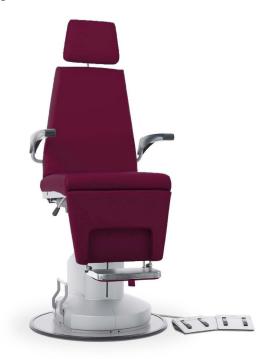

## **Key Features**

The tilt-back armrests allow for easy patient access, with the height function adjusted electronically via use of foot controls, or by the handset built into the backrest. Movement of the backrest, leg rest and footrest is synchronised by a gas assisted lever which is fitted as standard. Electric options are available with optional drop down mobile castor base, allowing for easier chair movement.

- Antimicrobial vinyl to aid infection control
- Fold-out footrest as standard to provide extra comfort and support for the patient
- Includes lockable rotation
- Adjustable from upright to fully reclined position
- Easy to adjust headrest
- Compact base
- (a) 31 stone/200kg