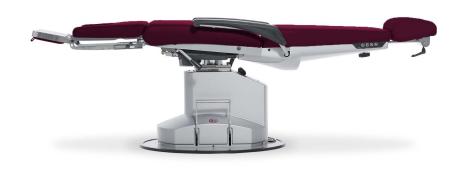

# Munich Deluxe ENT Ophthalmic Chair

Providing years of satisfaction and comfort, the Munich has proved to be an outstanding treatment chair with our technicians in the areas of ENT and ophthalmology.



DE1160



**BE1166**Fully reclined position



## **Key Features**

The tilt-back armrests allow for easy patient access, with the height function adjusted electronically via use of foot controls, or by the handset built into the backrest. Movement of the backrest, leg rest and footrest is synchronised by a gas assisted lever which is fitted as standard. Electric options are available with optional drop down mobile castor base, allowing for easier chair movement.

- Antimicrobial vinyl to aid infection control
- Fold-out footrest as standard to provide extra comfort and support for the patient
- Includes lockable rotation
- Adjustable from upright to fully reclined position
- Easy to adjust headrest
- Compact base
- (a) 31 stone/200kg



## **Colour Options**

Available in a wide range of colours,