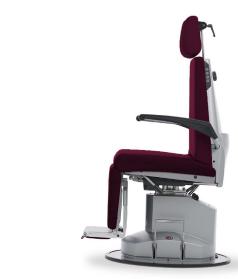

## **Key Features**

The tilt-back armrests allow for easy patient access, with the height function adjusted electronically via use of foot controls, or by the handset built into the backrest. Movement of the backrest, leg rest and footrest is synchronised by a gas assisted lever which is fitted as standard. Electric options are available with optional drop down mobile castor base, allowing for easier chair movement.

- Antimicrobial vinyl to aid infection control
- Fold-out footrest as standard to provide extra comfort and support for the patient
- Includes lockable rotation
- Adjustable from upright to fully reclined position
- Easy to adjust headrest
- Compact base
- (a) 31 stone/200kg