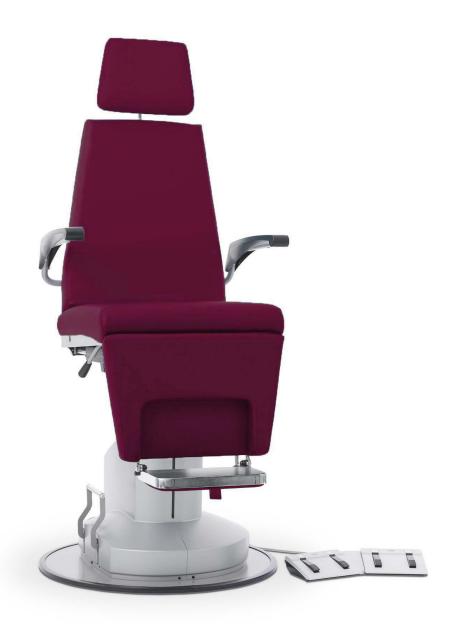

## **Key Features**

The tilt-back armrests allow for easy patient access, with the height function adjusted electronically via use of foot controls, or by the handset built into the backrest. Movement of the backrest, leg rest and footrest is synchronised by a gas assisted lever which is fitted as standard. Electric options are available with optional drop down mobile castor base, allowing for easier chair movement.

- Antimicrobial vinyl to aid infection control
- Fold-out footrest as standard to provide extra comfort and support for the patient
- Includes lockable rotation
- Adjustable from upright to fully reclined position
- Easy to adjust headrest
- Compact base
- (a) 31 stone/200kg