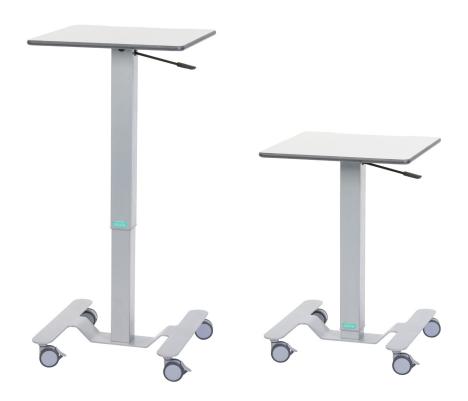

## **Mobile Workstation**

Our mobile, height-adjustable table is ideal for working in a seated or standing position.

## **Dimensions**

 Height
 710-1100mm

 Width
 500mm

 Depth
 500mm

## **Key Features**

Suitable for bedside use, the multifunctional table is perfect for busy areas of a hospital where a mobile work space is required.

- Durable Trespa top which is easy clean
- Gas lift height-adjustable
- Quality castors, 2 braked