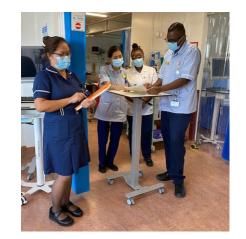

## **Ordering Information**

| Code   | Description        |  |
|--------|--------------------|--|
| CA4104 | Mobile Workstation |  |

"I purchased some of the mobile workstations and they are the answer to all the nurses' frustration of trying to find a surface to write notes and for resting clinical trays that house items for cannulation and treatment fluid bags, etc. The adjustable

height is ergonomic which encourages good posture. They are now an essential day to day item for staff and we wouldn't be without them. Highly recommended."