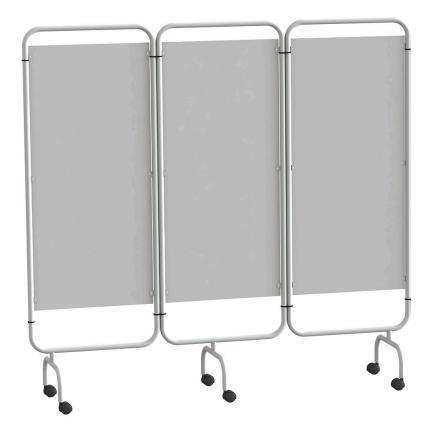

# **Mobile Folding Screen -Solid Panel**

Our screens are the perfect option for providing patients with temporary or permanent privacy.

CA3356

# **Key Features**

Available in three, four or five solid panel versions which are easily movable via a strong castor system on each base section.

- White epoxy frame for durability
- Minimal assembly required
- Easy to clean

# **Ordering Information**

| Code   | Description             |
|--------|-------------------------|
| CA3356 | 3 Section Mobile Screen |
| CA3357 | 4 Section Mobile Screen |
| CA3358 | 5 Section Mobile Screen |

#### **All Models**

| Folded width | 615mm  |
|--------------|--------|
| Height       | 1744mm |
| Depth        | 425mm  |
| CA3356       |        |

Opened out width 1845mm