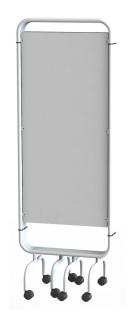

#### **All Models**

| Folded width | 615mm  |
|--------------|--------|
| Height       | 1744mm |
| Depth        | 425mm  |
| CA3356       |        |

Opened out width 1845mm