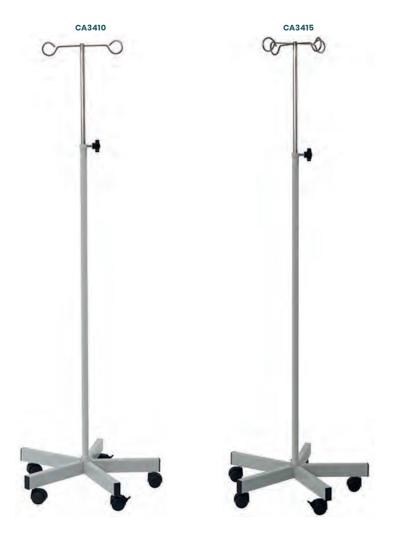

# Mild Steel Infusion Stand

A mild steel drip stand which is high-quality and competitively priced.

# **Key Features**

Our infusion stands provide great stability for patients who are receiving intravenous fluids. The upper poles and hooks are constructed from 304 grade stainless steel and are height-adjustable. Available in a two and four hook version.

- Weighted base
- Five star base with antistatic, non-marking castors, 2 braked
- Delivered fully assembled

# **Ordering Information**

| Code   | Description                                                    |              |
|--------|----------------------------------------------------------------|--------------|
| CA3410 | Mild Steel Infusion Stand, 2 hook, 50mm castors, weighted base |              |
| CA3415 | Mild Steel Infusion Stand, 4 hook, 50mm castors, weighted base | <b>18</b> 15 |