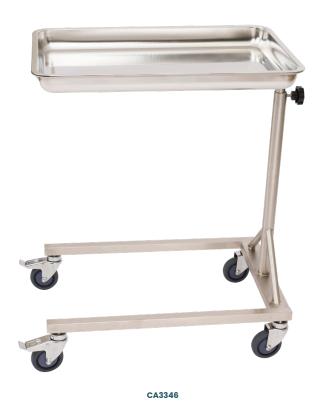

# Mayo Tables and Surgeons Foot Stools

Our stainless steel, height-adjustable Mayo tables are suitable for use in all surgical areas, they come supplied with a removable top tray and are on 50mm non-marking antistatic castors two of which are braked.

## **Ordering Information**

| Code   | Description                                  |
|--------|----------------------------------------------|
| CA3346 | Mayo table on castors                        |
| CA3348 | Surgeons' foot stool, aluminium tread, small |
| CA3349 | Surgeons' foot stool, aluminium tread, large |

#### **CA3346**

| Width  | 650mm      |
|--------|------------|
| Height | 840-1300mm |
| Depth  | 395mm      |
| CA3348 |            |
| Width  | 400mm      |
| Height | 150mm      |
| Depth  | 300mm      |
| CA3349 |            |
| Width  | 600mm      |
| Height | 150mm      |
| Depth  | 300mm      |