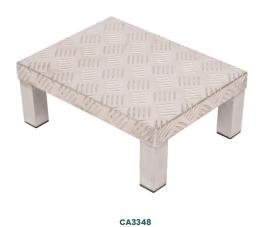

### **Key Features**

Our smart foot stools are the perfect aid in any theatre environment with a compact frame and anti-slip aluminium thread.

- Foot stool available in small and large sizes
- 304 grade stainless steel

## **Ordering Information**

| Code   | Description                                  |
|--------|----------------------------------------------|
| CA3346 | Mayo table on castors                        |
| CA3348 | Surgeons' foot stool, aluminium tread, small |
| CA3349 | Surgeons' foot stool, aluminium tread, large |

#### **CA3346**

| Width  | 650mm      |
|--------|------------|
| Height | 840-1300mm |
| Depth  | 395mm      |
| CA3348 |            |
| Width  | 400mm      |
| Height | 150mm      |
| Depth  | 300mm      |
| CA3349 |            |
| Width  | 600mm      |
| Height | 150mm      |
| Depth  | 300mm      |