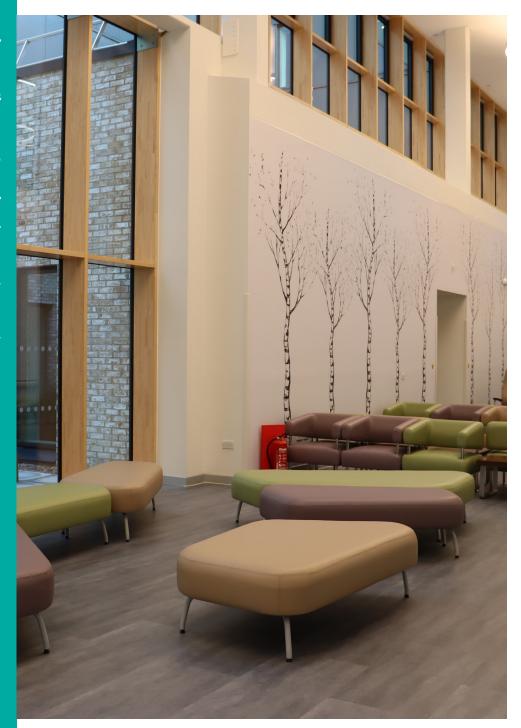

# Longa Modular Seating Range

The Longa is a flexible and fun modular seating range with soft curves and gentle waterfall seat edges.

# **Key Features**

Its low wide stance and irregular shapes provides a striking alternative for sitting or relaxing in atriums, reception and break out areas. The irregular shapes allow you to design interesting and attractive patient spaces, with plenty of visibility for parents keeping a watch on their children.