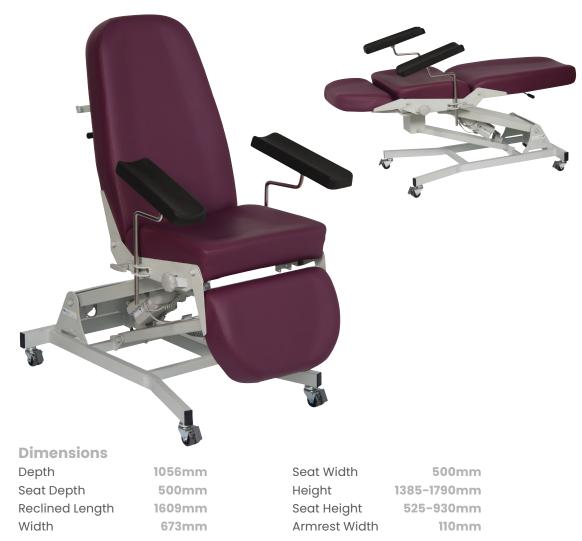

## **Key Features**

One of our most popular chairs, the Le Mans model is held in high esteem for its comfort and usability. The chair is fully reclining to a flat position and is adjustable in height through a handheld remote, resulting in limited operator effort to achieve the optimum patient position. The chair height adjustment has a range of up to 400mm.

Potient Contrad Docin

- Antimicrobial vinyl to aid infection control
- Equipped with safe anti-slip, wipe clean, polyurethane armrests that adjust in height and direction to provide the ideal position for blood taking
- Gas strut assisted backrest operation
- Low access height of 525mm to assist patients with mobility issues
- Supplied on individual locking castors for ease of moving
- 31 stone/200kg