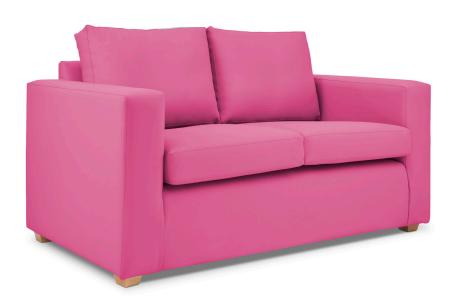

## Kilda Armchairs and Sofas

Our Kilda provides you with comfortable seating in your parents/ relatives day room or in staff rest room areas.

The Kilda range includes a comfortable and ample size armchair with a matching two or three seater sofa to offer superior comfort levels to visitors.

- · Antimicrobial vinyl to aid infection control
- · Removable cushions for ease of cleaning
- The wide, padded armrests provide support when entering and exiting the chair and comfort when seated