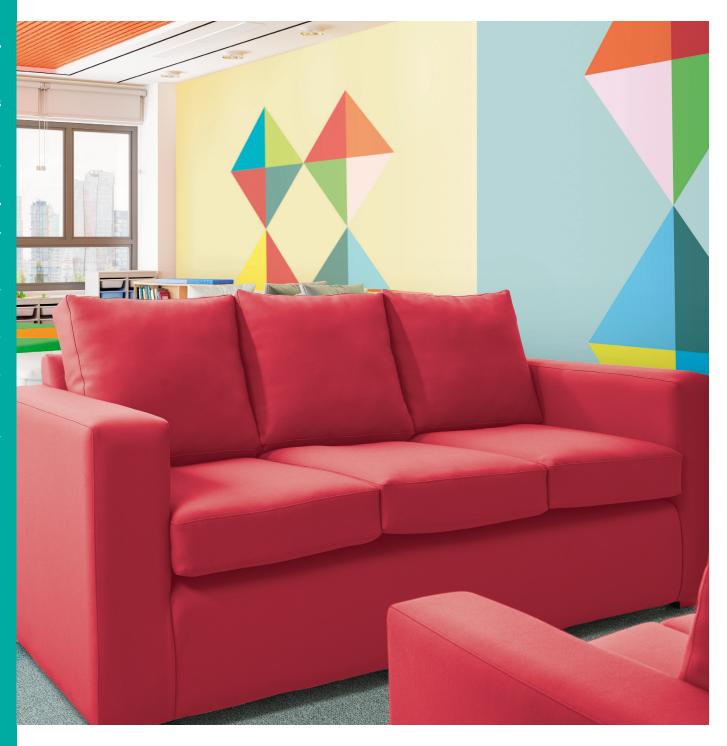

## Kilda Armchairs and Sofas

Our Kilda provides you with comfortable seating in your parents/ relatives day room or in staff rest room areas.

The Kilda range includes a comfortable and ample size armchair with a matching two or three seater sofa to offer superior comfort levels to visitors.

- · Antimicrobial vinyl to aid infection control
- · Removable cushions for ease of cleaning
- The wide, padded armrests provide support when entering and exiting the chair and comfort when seated