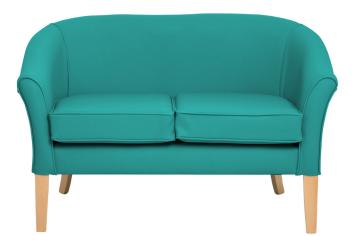

# **Easdale Tub Chair**

Classic in its design with a home-like feel.

Easdale chair is available in a choice of finish: walnut or natural. A single or double-width seating option is available, making this versatile piece of healthcare furniture ideal for reception seating and breakout areas to transform the look of any modern working environment.

- Easy to clean antimicrobial vinyl to aid infection control
- Removable seat cushion and clean lines, providing an efficient solution for supporting infection control
- Built to withstand heavy usage

#### **Dimensions**

Co CA CA

| CA3770      |       | CA3771      |
|-------------|-------|-------------|
| Height      | 760mm | Height      |
| Seat Height | 465mm | Seat Height |
| Depth       | 685mm | Depth       |
| Seat Depth  | 520mm | Seat Depth  |
| Seat Width  | 470mm | Seat Width  |
| Width       | 725mm | Width       |