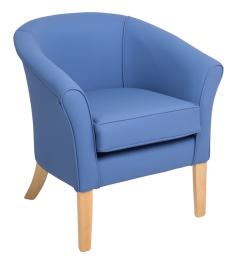

# **Easdale Tub Chair**

Classic in its design with a home-like feel.

Easdale chair is available in a choice of finish: walnut or natural. A single or double-width seating option is available, making this versatile piece of healthcare furniture ideal for reception seating and breakout areas to transform the look of any modern working environment.

- Easy to clean antimicrobial vinyl to aid infection control
- Removable seat cushion and clean lines, providing an efficient solution for supporting infection control
- Built to withstand heavy usage

#### **Dimensions**

Co CA CA

| CA3770      |       | CA3771      |
|-------------|-------|-------------|
| Height      | 760mm | Height      |
| Seat Height | 465mm | Seat Height |
| Depth       | 685mm | Depth       |
| Seat Depth  | 520mm | Seat Depth  |
| Seat Width  | 470mm | Seat Width  |
| Width       | 725mm | Width       |