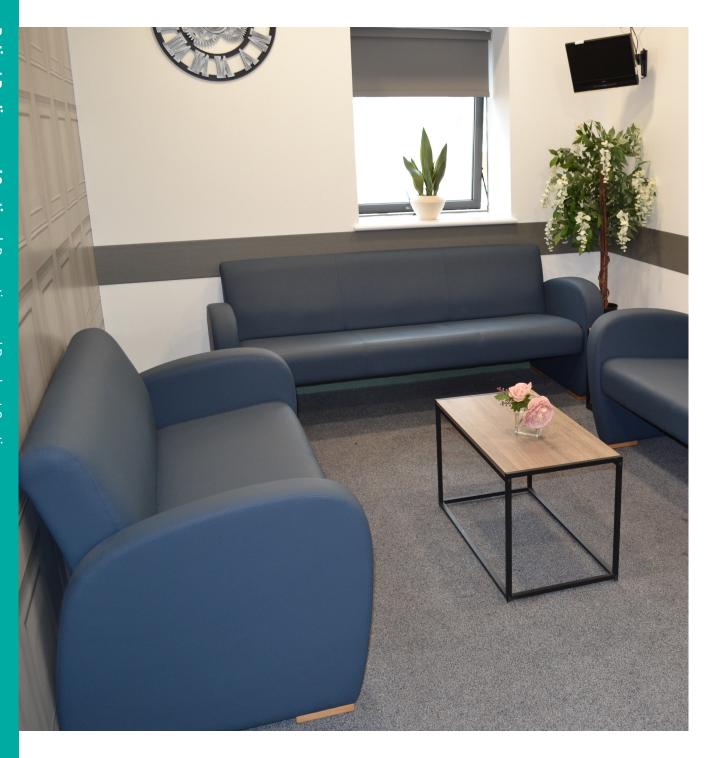

# **Domus Club Soft**

Standing up is no problem, thanks to the firm, rounded armrests and the adapted seat height.

#### **Key Features**

Within the range is a 2-seater and/or 3-seater sofa, a complete salon can be created in accordance with everyone's needs.

- Easy to clean antimicrobial to aid infection control
- (25kg per seat

View our selection of coffee tables to complement our furniture ranges