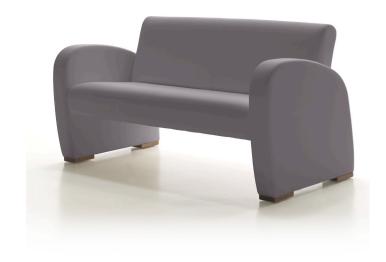

BE2081

BE2080

## **Ordering Information**

When ordering, quote the product code and add the colour code as a suffix, i.e. (Code)**AT** for Atlantic.

| Code   | Description              |
|--------|--------------------------|
| BE2080 | Domus club single seater |
| BE2081 | Domus club double seater |
| BE2082 | Domus club triple seater |