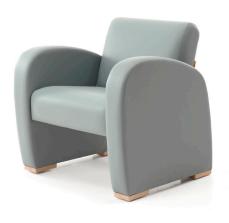

BE2081

BE2080

## **Ordering Information**

When ordering, quote the product code and add the colour code as a suffix, i.e. (Code)**AT** for Atlantic.

| Code   | Description              |
|--------|--------------------------|
| BE2080 | Domus club single seater |
| BE2081 | Domus club double seater |
| BE2082 | Domus club triple seater |