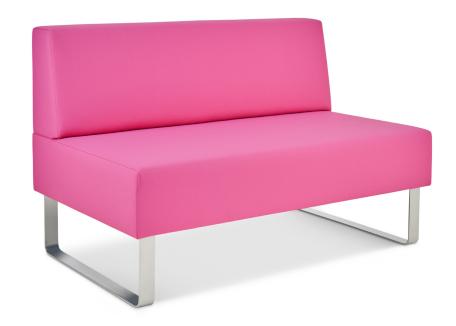

# **Key Features**

The units are interchangeable and are available without backrests to create bench style seating or versatile arrangements to suit different departments within a hospital. Available in sofa and bench styles with corner units as an option.

#### **All Models**

Seat Height 430mm
Depth 770mm

Armrest/

Backrest Width **180mm** 

#### **Models with Backrest**

Height **760mm**Seat Depth **560mm** 

## **Single Seat models**

Seat Width **770mm** 

**590mm** (with arm)

Width **770mm** 

**Double Seat models** 

Width **1220mm** 

Double Seat, extra wide models

Seat Width **1520mm** 

**1340mm** (with arm)

Width **1520mm** 