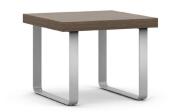

## **Top colours Detroit tables**

### **Detroit Tables**

| Height | 440mm | Width | 555mm  | (CA3840) |
|--------|-------|-------|--------|----------|
| Depth  | 555mm |       | 1295mm | (CA3841) |