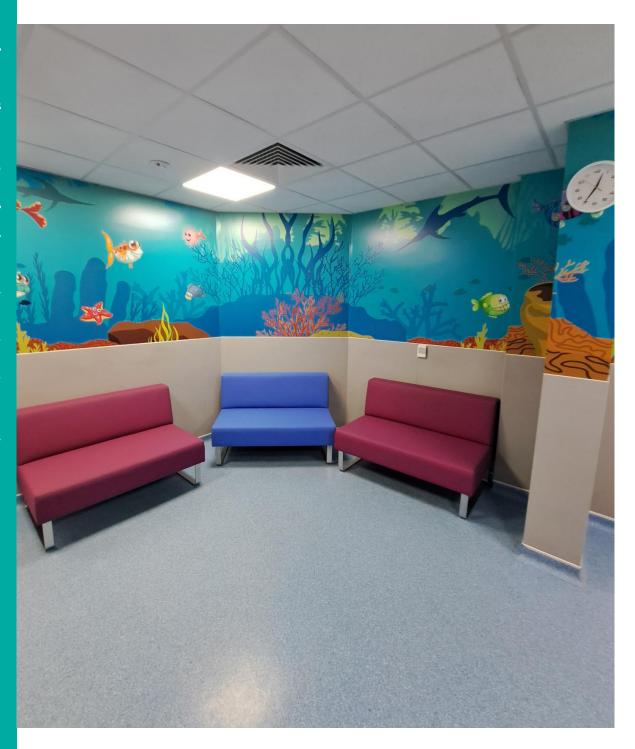

# **Detroit Soft Seating**

# **Key Features**

The units are interchangeable and are available without backrests to create bench style seating or versatile arrangements to suit different departments within a hospital. Available in sofa and bench styles with corner units as an option.

- Easy to clean antimicrobial vinyl to aid infection control
- Two-tone vinyl colour is optional costs 10% extra
- 19 stone/120kg per seat