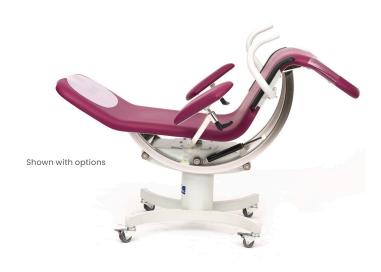

# Deneo Tilt in Space Blood Sampling Chair

"The modern design of Deneo is better for our customers. They look professional and fit the very high standard here."

View a video of the Deneo in action

#### **Key Features**

Innovative in its design and pleasing to the eye, the Deneo is exceptionally popular amongst our blood sampling range.

Used predominantly in an upright manner, the chair also has a reclining function allowing the operator to tilt the chair back on the curved mountings, laying the patient back in one smooth movement. Fitted with phlebotomy armrests and flush fitted handholds as standard.

- Antimicrobial vinyl to aid infection control
- Optional 360 degree rotation on both base types
- Choice of static or castor base
- Space-saving design

- As standard, this chair has highly adjustable phlebotomy armrests

   directional, height and angle
   adjustable to get the perfect position for the patient
- 31 stone/200kg