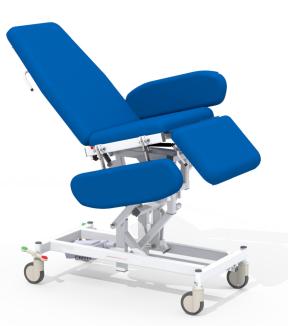

# **Day Care Couch**

Combining the key features of a comfortable chair and fully reclining couch, this product is the perfect solution for day procedures which require the patient to be comfortable for long periods of time.

The couch has electric height adjustment and can fully recline and be tilted to the Trendelenburg position.

BE3165 Day care couch with armrest folded down

In addition, the provision for seat tilt and folddown armrests ensures patient comfort and safety.

The central locking and steering castors enable the couch to be highly mobile.

- Easy to clean antimicrobial vinyl to aid infection control
- Electric height and tilt adjustment with optional electric backrest adjustment
- Low starting height for easy access
- Gas spring assisted backrest and leg section