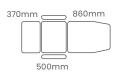

## **Additional Dimensions**

Top Elevation

Operational Parameters

| Di | m | er | ısi | <b>io</b> | ns |
|----|---|----|-----|-----------|----|
|    |   |    |     |           |    |

Width Seat/Main Section Width Depth Seat/Main Section Depth Seat Height Reclined Depth

| 630mm   |
|---------|
| 630mm   |
| 1500mm  |
| 500mm   |
| 0-930mm |
| 1770mm  |

48