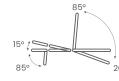

## **Additional Dimensions**

Top Elevation

Operational Parameters

| Di | m | er | ısi | <b>io</b> | ns |
|----|---|----|-----|-----------|----|
|    |   |    |     |           |    |

Width Seat/Main Section Width Depth Seat/Main Section Depth Seat Height Reclined Depth

| 630mm   |
|---------|
| 630mm   |
| 1500mm  |
| 500mm   |
| 0-930mm |
| 1770mm  |

48