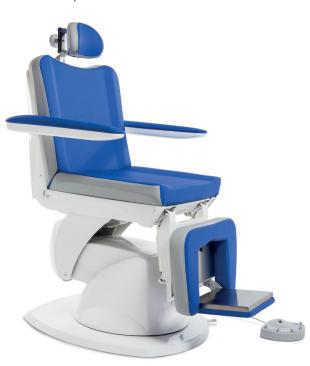

# Como ENT Ophthalmic Chair

Como is the best solution in ergonomics, adjustability and dynamic robustness teamed with maximum comfort.

#### **Key Features**

Ergonomically designed for maximum ease of adjustment and comfort with optimum performance within any ENT or ophthalmic setting.

- Pictorial easy to use foot control with the ability to set 'home' position.
- Ergonomically designed to offer optimal lumbar support reducing fatigue and tension during prolonged treatments
- Efficient adjustment allows the chair to be easily positioned for individual patients needs
- Fold back armrests provide easy access, ideal for patients with mobility issues
- Fold-out footrest supports patients' feet during treatment
- Soft cushioning and easy to clean antimicrobial vinyl to aid infection control
- The highly adjustable headrest can be positioned to support varying patient needs
- The chair rotates smoothly through 360° and can be locked using the small foot lever
- (31 stone/200kg