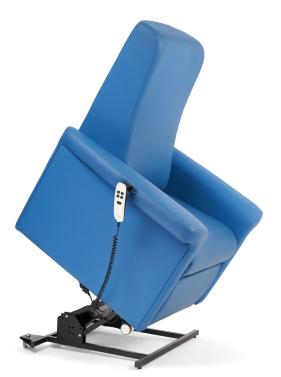

- Ideal for oncology, dialysis, haematology, infusion, recovery areas
- · Available with either a manual or electric recline mechanism
- Two motor operation enables part or full recline as required
- Tilt-in-space mechanism
- The electric model has the ability to recline but also to rise up to assist patients with entering and exiting the chair
- The ergonomically designed backrest offers patients optimal support and comfort when seated for longer periods
- Easy to clean antimicrobial vinyl to aid infection control
- (25 stone/160kg