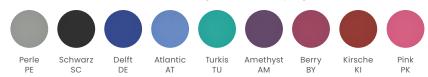

## **Colour Options**

Our nine most popular colours are below, however these chairs are also available in the full Valencia range shown on page 206.

## **Ordering Information**

When ordering, quote the product code and add the colour code as a suffix, i.e. (Code)**AT** for Atlantic.

| Code      | Description                                                    |  |
|-----------|----------------------------------------------------------------|--|
| CA1901    | Colorado manual wide arm reclining hospital patient armchair   |  |
| CA1902    | Colorado electric wide arm reclining hospital patient armchair |  |
|           |                                                                |  |
| Accessori | es                                                             |  |
| CA1922    | Pressure care memory foam with gel pad cushioning              |  |
| CA1928    | Protective head sleeve                                         |  |
| CA1931    | Recliner USB port (electric models only)                       |  |