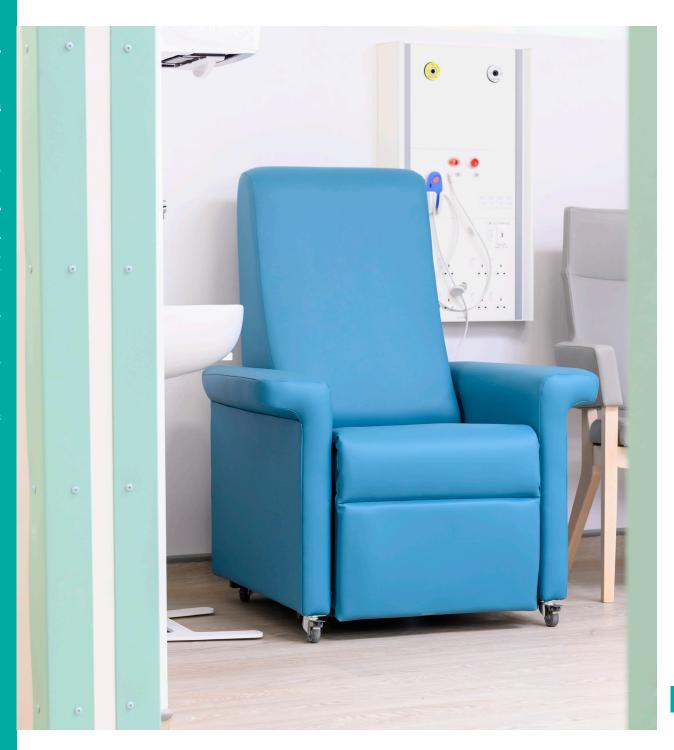

# Colorado Wide Arm Chair

"The wide arm makes a huge difference for our patients who require a cannula"

17

## **Key Features**

Colorado features classic ergonomics that we know work well for comfort, we have also incorporated a curved back support and wider arms, making this recliner perfect for patients who require a cannula. The Colorado patient chair is available in both manual and electric versions.

- Ideal for oncology, dialysis, haematology, infusion, recovery areas
- · Available with either a manual or electric recline mechanism
- Two motor operation enables part or full recline as required
- Tilt-in-space mechanism
- The electric model has the ability to recline but also to rise up to assist patients with entering and exiting the chair
- The ergonomically designed backrest offers patients optimal support and comfort when seated for longer periods
- Easy to clean antimicrobial vinyl to aid infection control
- (25 stone/160kg