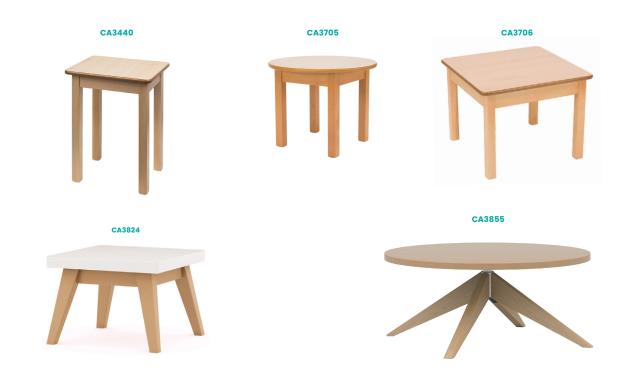

#### **Dimensions**

| CA3440 |       | CA3706 |       | CA3824 |        |
|--------|-------|--------|-------|--------|--------|
| Depth  | 480mm | Depth  | 590mm | Depth  | 500mm  |
| Height | 630mm | Height | 450mm | Height | 400mm  |
| Width  | 370mm | Width  | 590mm | Width  | 500mm  |
| CA3705 |       | CA3855 |       | CA3825 |        |
| Depth  | 590mm | Depth  | 800mm | Depth  | 500mm  |
| Height | 450mm | Height | 360mm | Height | 400mm  |
|        |       |        |       |        |        |
| Width  | 590mm | Width  | 800mm | Width  | 1295mm |

# **Ordering Information**

When ordering, quote the product code and add the colour as a suffix. i.e (Code) Walnut.

| Code   | Description                             |
|--------|-----------------------------------------|
| CA3440 | Coffee table, compact, wooden           |
| CA3705 | Coffee table, round, wooden, low height |
| CA3706 | Coffee table, square, wooden            |
| CA3855 | Fresno coffee table                     |
| CA3824 | Tulsa coffee table                      |
| CA3825 | Tulsa rectangular coffee table          |