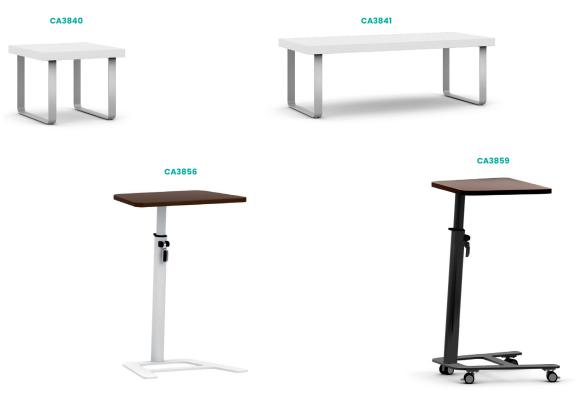

# **Dimensions**

| CA3840          |                 | CA3856          |                     | CA3858          |                     |
|-----------------|-----------------|-----------------|---------------------|-----------------|---------------------|
| Depth           | 555mm           | Depth           | 400mm               | Depth           | 400mm               |
| Height          | 440mm           | Height          | 610-1040mm          | Height          | 665-1095mm          |
| Width           | 555mm           | Width           | 490mm               | Width           | 490mm               |
|                 |                 |                 |                     |                 |                     |
| CA3841          |                 | CA3857          |                     | CA3859          |                     |
| CA3841<br>Depth | 1295mm          | CA3857<br>Depth | 400mm               | CA3859<br>Depth | 400mm               |
|                 | 1295mm<br>440mm |                 | 400mm<br>610-1040mm |                 | 400mm<br>665-1095mm |

# **Ordering Information**

When ordering, quote the product code and add the colour as a suffix. i.e (Code)**Walnut**.

| Code   | Description                                                     |
|--------|-----------------------------------------------------------------|
| CA3840 | Detroit square coffee table                                     |
| CA3841 | Detroit rectangular coffee table                                |
| CA3856 | Denton height-adjustable table, white base                      |
| CA3857 | Denton height-adjustable table, black base                      |
| CA3858 | Denton-height adjustable table with locking castors, white base |
| CA3859 | Denton height-adjustable table with locking castors, black base |