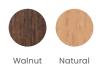

## **Top colours Detroit Tables**

# **Ordering Information**

When ordering, quote the product code and add the colour as a suffix. i.e (Code)**Walnut**.

| Code   | Description                                                     |
|--------|-----------------------------------------------------------------|
| CA3840 | Detroit square coffee table                                     |
| CA3841 | Detroit rectangular coffee table                                |
| CA3856 | Denton height-adjustable table, white base                      |
| CA3857 | Denton height-adjustable table, black base                      |
| CA3858 | Denton-height adjustable table with locking castors, white base |
| CA3859 | Denton height-adjustable table with locking castors, black base |