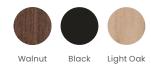

### **Top colours for Tulsa Tables**

# **Top colours for Fresno Table**

# **Ordering Information**

When ordering, quote the product code and add the colour as a suffix. i.e (Code) Walnut.

| Code   | Description                             |
|--------|-----------------------------------------|
| CA3440 | Coffee table, compact, wooden           |
| CA3705 | Coffee table, round, wooden, low height |
| CA3706 | Coffee table, square, wooden            |
| CA3855 | Fresno coffee table                     |
| CA3824 | Tulsa coffee table                      |
| CA3825 | Tulsa rectangular coffee table          |