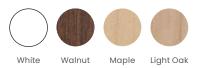

# **Top colours for Denton Tables**

# **Ordering Information**

When ordering, quote the product code and add the colour as a suffix. i.e (Code)**Walnut**.

| Code   | Description                                                     |
|--------|-----------------------------------------------------------------|
| CA3840 | Detroit square coffee table                                     |
| CA3841 | Detroit rectangular coffee table                                |
| CA3856 | Denton height-adjustable table, white base                      |
| CA3857 | Denton height-adjustable table, black base                      |
| CA3858 | Denton-height adjustable table with locking castors, white base |
| CA3859 | Denton height-adjustable table with locking castors, black base |