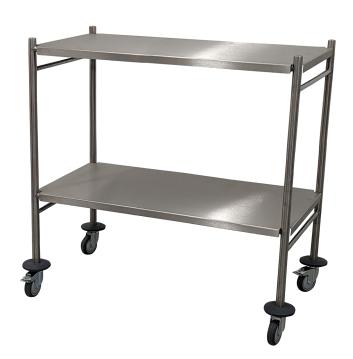

## **Clinicart Trolley**

## Stainless steel, reversibleshelf

Our reversible shelf trolley has upturned edges on one side and a flat surface if reversed. The shelves are completely removable for ease of cleaning and can be steam cleaned or autoclaved. This dressing trolley is constructed with a seamlessly welded frame for durability and supplied on 95mm castors (two braked), fully assembled. The sleek design of the steel trolley helps promote good hygiene while offering an attractive finish.

## **DIMENSIONS**

**Height** 840mm **Depth** 450mm

Width 910mm **Weight Capacity** 

50kg

No. of Shelves

2

**Main Colour** 

Silver