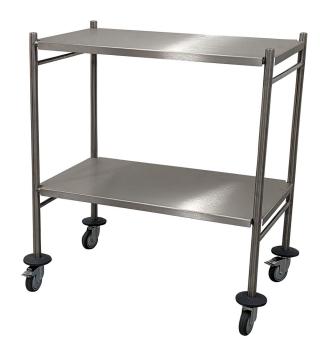

## CUTATASK® CA4185 Clinicart Trolley Stainless steel, reversibleshelf

Our reversible shelf trolley has upturned edges on one side and a flat surface if reversed. The shelves are completely removable for ease of cleaning and can be steam cleaned or autoclaved. This dressing trolley is constructed with a seamlessly welded frame for durability and supplied on 95mm castors (two braked), fully assembled. The sleek design of the steel trolley helps promote good hygiene while offering an attractive finish.

## DIMENSIONS

**Height** 840mm

Width 750mm **Depth** 450mm Weight Capacity 45kg

No. of Shelves

2 **Main Colour** Silver

**Castor Type / Size** 95mm castors, 2 braked Push Handle No Accessories Available No

## Main Material Stainless steel

Net Weight 16kg