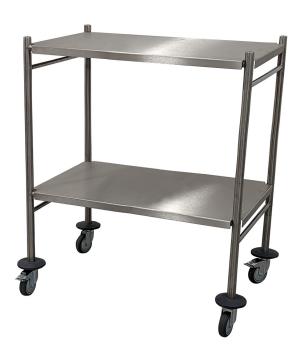

## **Clinicart Trolley**

## Stainless steel, reversibleshelf

Our reversible shelf trolley has upturned edges on one side and a flat surface if reversed. The shelves are completely removable for ease of cleaning and can be steam cleaned or autoclaved. This dressing trolley is constructed with a seamlessly welded frame for durability and supplied on 95mm castors (two braked), fully assembled. The sleek design of the steel trolley helps promote good hygiene while offering an attractive finish.

## **DIMENSIONS**

**Height** 840mm **Depth** 450mm

Width 610mm

**Weight Capacity** 

35kg

No. of Shelves

2

**Main Colour** 