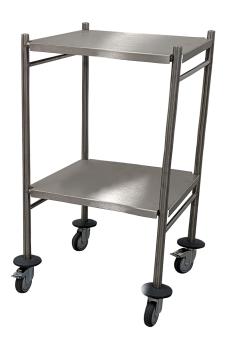

## **Clinicart Trolley**

## Stainless steel, reversibleshelf

Our reversible shelf trolley has upturned edges on one side and a flat surface if reversed. The shelves are completely removable for ease of cleaning and can be steam cleaned or autoclaved. This dressing trolley is constructed with a seamlessly welded frame for durability and supplied on 95mm castors (two braked), fully assembled. The sleek design of the steel trolley helps promote good hygiene while offering an attractive finish.

## **DIMENSIONS**

Height 840mm Depth 450mm

**Width** 450mm **Weight Capacity** 

30kg

No. of Shelves

2

**Main Colour** 

Silver