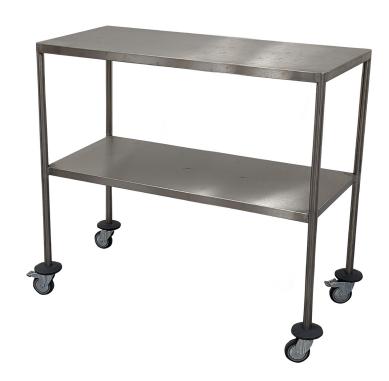

## **Clinicart Trolley**

## Stainless steel, flush-welded

Part of our premium range of trolleys, our instrument and dressing trolley boasts an improved design to offer greater strength, stability and higher weight capacity. This medical trolley is supplied on four high-quality 95mm castors, two of which are braked for ease of use and to provide supportive operation for medical staff.

## **DIMENSIONS**

**Height** 840mm **Depth** 450mm

**Width** 910mm **Weight Capacity** 

65kg

No. of Shelves

2

**Main Colour** 

Silver

Castor Type / Size

95mm castors, 2 braked

**Push Handle** 

No

**Accessories Available** 

No

**Main Material** 

Stainless steel