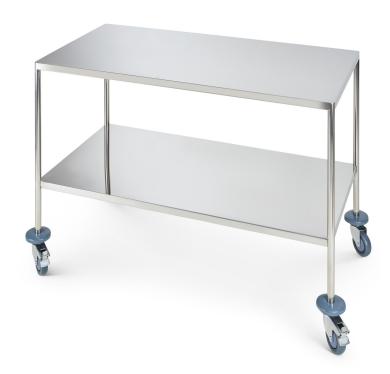

## **Clinicart Trolley**

## Stainless steel, flush-welded

Part of our premium range of trolleys, our instrument and dressing trolley boasts an improved design to offer greater strength, stability and higher weight capacity. This medical trolley is supplied on four high-quality 95mm castors, two of which are braked for ease of use and to provide supportive operation for medical staff.

## **DIMENSIONS**

**Height** 840mm **Depth** 610mm

Width 1220mm **Weight Capacity** 

90kg

No. of Shelves

2

**Main Colour** 

Silver

Castor Type / Size

95mm castors, 2 braked

**Push Handle** 

No

**Accessories Available** 

No

**Main Material** 

Stainless steel