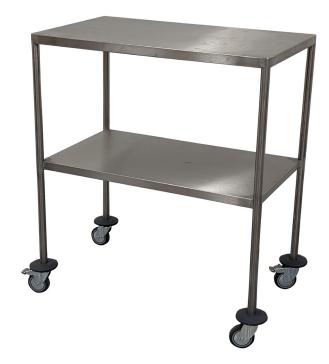

## CUTATASK® CA4175 Clinicart Trolley Stainless steel, flush-welded

Part of our premium range of trolleys, our instrument and dressing trolley boasts an improved design to offer greater strength, stability and higher weight capacity. This medical trolley is supplied on four high-quality 95mm castors, two of which are braked for ease of use and to provide supportive operation for medical staff.

## DIMENSIONS

**Height** 840mm

**Width** 750mm **Depth** 450mm Weight Capacity 55kg

No. of Shelves

2 **Main Colour** Silver

Silver Castor Type / Size 95mm castors, 2 braked Push Handle No Accessories Available No Main Material Stainless steel