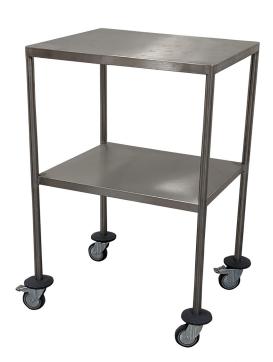

## **Clinicart Trolley**

## Stainless steel, flush-welded

Part of our premium range of trolleys, our instrument and dressing trolley boasts an improved design to offer greater strength, stability and higher weight capacity. This medical trolley is supplied on four high-quality 95mm castors, two of which are braked for ease of use and to provide supportive operation for medical staff.

## **DIMENSIONS**

Height 840mm Depth 450mm

Width 610mm **Weight Capacity** 

40kg

No. of Shelves

2

**Main Colour** 

Silver