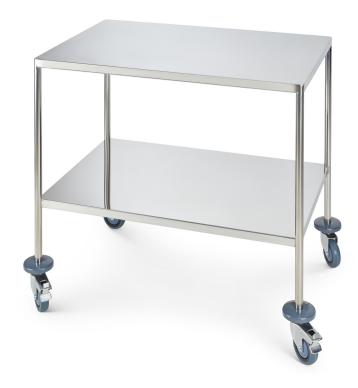

## CUTATASK® CA4172 Clinicart Trolley Stainless steel, flush-welded

Part of our premium range of trolleys, our instrument and dressing trolley boasts an improved design to offer greater strength, stability and higher weight capacity. This medical trolley is supplied on four high-quality 95mm castors, two of which are braked for ease of use and to provide supportive operation for medical staff.

## DIMENSIONS

**Height** 840mm **Depth** 610mm

Weight Capacity

Width 910mm

No. of Shelves

2

**Main Colour** Silver

**Castor Type / Size** 95mm castors, 2 braked Push Handle No Accessories Available No Main Material Stainless steel