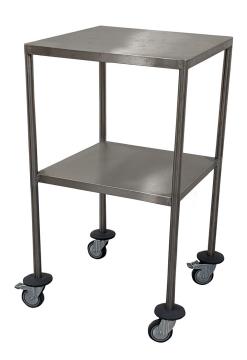

## **Clinicart Trolley**

## Stainless steel, flush-welded

Part of our premium range of trolleys, our instrument and dressing trolley boasts an improved design to offer greater strength, stability and higher weight capacity. This medical trolley is supplied on four high-quality 95mm castors, two of which are braked for ease of use and to provide supportive operation for medical staff.

## **DIMENSIONS**

Height 840mm

Width 450mm Depth

450mm

**Weight Capacity** 

35kg

No. of Shelves

2