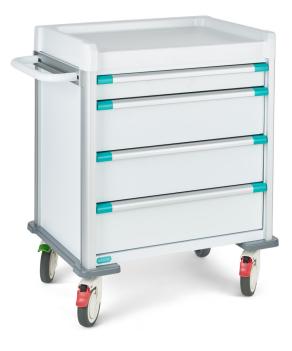

# **Clinicart Secure** Hospital trolley, low height, 4 drawer

Designed for use in theatres, wards and a wide range of hospital environments, our Clini-Cart® hospital trolleys can be customised with a range of accessories to suit any department's needs. This lockable trolley is an ideal piece of medical furniture for helping ward and medical staff complete their jobs. The trolleys are equipped with four large 125 mm castors to enable easy manoeuvrability and a large pull-out side tray to increase work surface area.

#### DIMENSIONS

Height 880mm Width 700mm

Depth 540mm

## **Internal Drawer Dimensions**

Width 550mm Depth 390mm

Yes

Heights 1 x 75mm, 3 x 150mm

### **Max Weight Capacity**

100kg (max. 20kg per drawer) No. of Drawers 5 **Main Colour** White

Castor Type / Size 125mm castors, 2 braked 1 directional **Push Handle** Yes **Accessories Available** 

**Main Material** Steel, plastic top