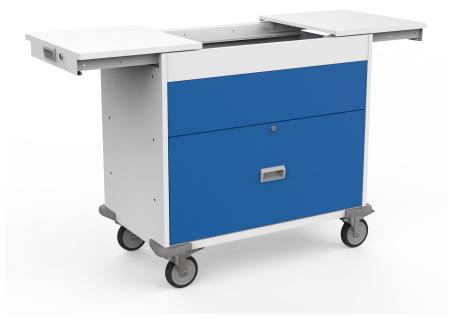

## CUTATASK® CA4758 Clinicart Notes Trolley, large, lockable with bottom drawer

Our medical notes trolley enables the transportation of medical files securely and with ease. The trolley is supplied with four 125mm castors (two braked) as well as lockable sliding top panels, which provide a firm work surface and enable access to the notes. This model also includes a bottom drawer.

## **Max Weight Capacity**

15kg weight of files

Main Colour Grey/blue

Castor Type / Size

125mm castors, 2 braked

Push Handle No Accessories Available No **Main Material** Steel

Net Weight 55kg