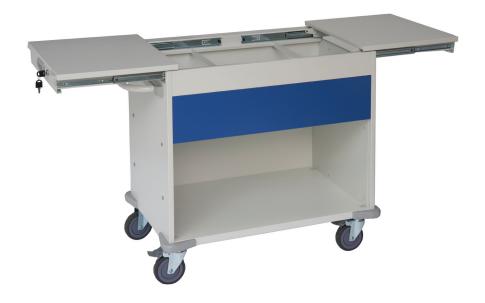

## Trolley, large, lockable

Our medical notes trolley enables the transportation of medical files securely and with ease. The trolley is supplied with four 125mm castors (two braked) as well as lockable sliding top panels, which provide a firm work surface and enable access to the notes.

## **DIMENSIONS**

**Height**901mm
526mm

**Width** 900mm

**Max Weight Capacity** 

15kg weight of files

Main Colour

Grey/blue

Castor Type / Size

125mm castors, 2 braked

**Push Handle** 

Yes

**Accessories Available** 

No

Main Material

Steel

**Net Weight** 